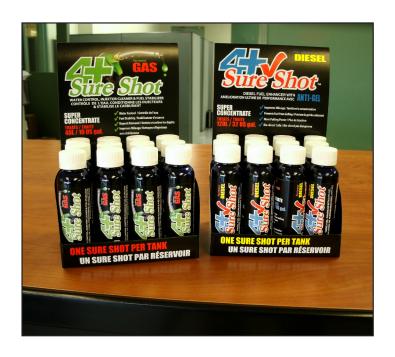

## 4+ SURE SHOT DISPLAY UNITS

## **Actual Box Size**

## As a Display:

Width 5 3/8" x Depth 4 1/8" x Height 8 1/2"

## For Shipping or inventory:

Width 5 3/8" x Depth 4 1/8" x Height 4 1/2"

The 4+ Sure Shot products are packaged in an attractive display box to catch attention for retail convenience locations.

The top display panel folds over top of the product during shipping and for storage to allow the units to be stacked for maximum shelf storage space.